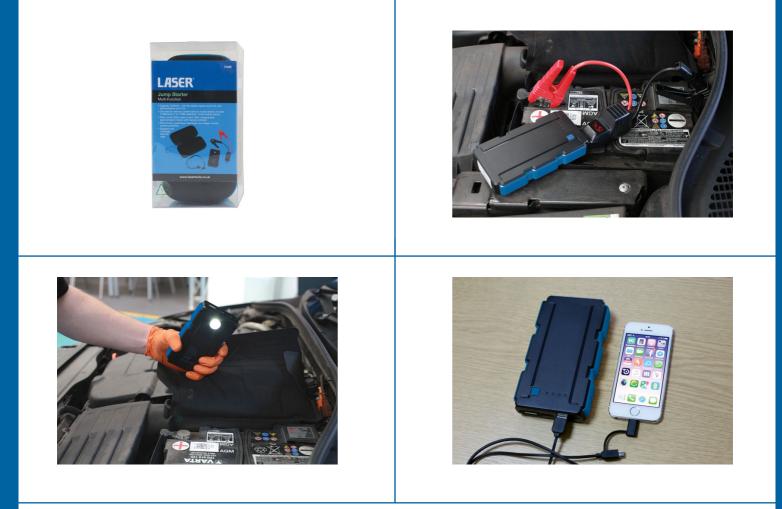

## **Additional Information**

- For 12V vehicles only, capacity of 7200mAh will start diesel engines up to 3.5L and petrol engines up to 4.5L.
- Can also be used as a power bank for a laptop/phone; includes 2 USB ports, 1 to 3 USB cable and 2 smart jumper clamps.
- Start current 350A, peak current 700A. Lithium ion polymer battery charging time approx. 3 hours with charging indicator.
- · Short circuit, overcharge, discharge, low voltage and reverse polarity protection.
- · Supplied with a storage/carrying case. CE, UKCA & RoHS compliant.