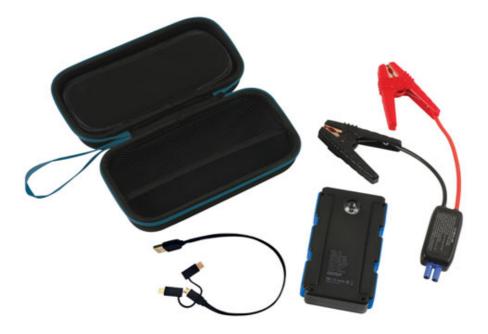

## **Additional Information**

- For 12V vehicles only, capacity of 7200mAh will start diesel engines up to 3.5L and petrol engines up to 4.5L.
- Can also be used as a power bank for a laptop/phone; includes 2 USB ports, 1 to 3 USB cable and 2 smart jumper clamps.
- Start current 350A, peak current 700A. Lithium ion polymer battery charging time approx. 3 hours with charging indicator.
- · Short circuit, overcharge, discharge, low voltage and reverse polarity protection.
- · Supplied with a storage/carrying case. CE, UKCA & RoHS compliant.